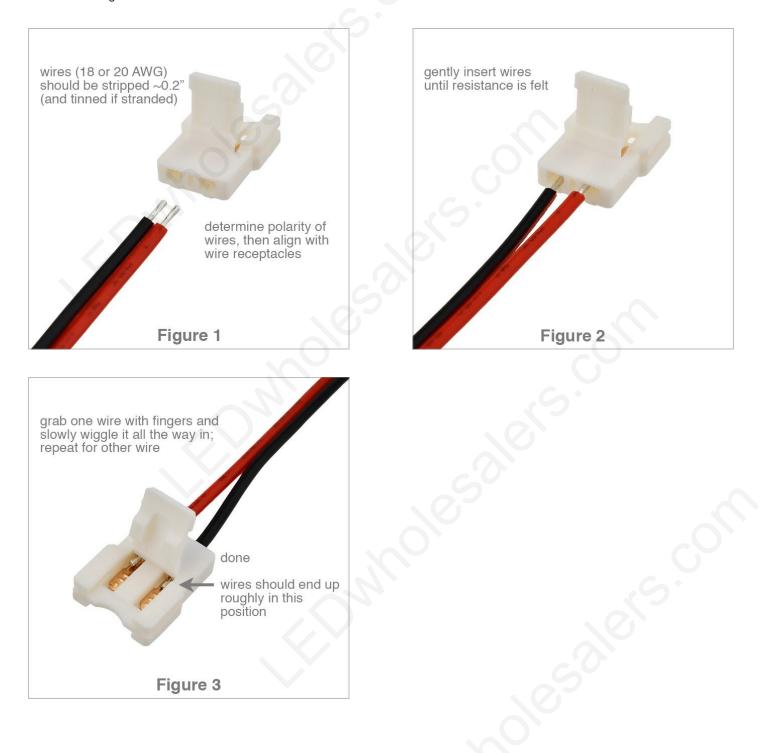

## QC03 2330 Wire Installation

Only 18AWG or 20AWG wires should be used with the 2330 connector. Strip ~0.2" of wire, and tin the stripped portion if it is stranded, then follow this guide to attach wires to the connector.